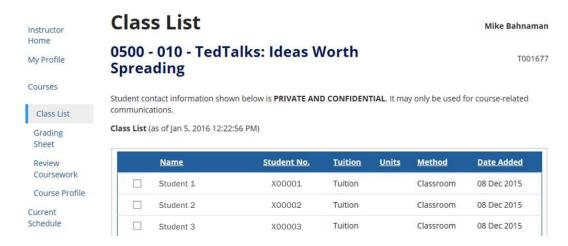

4. Click "Courses"

5. Click the course number you wish to access.

Your Class List will be shown:

7. If you wish to print your class list or send e-mails to your class, press the appropriate button at the <u>bottom</u> of your class list.