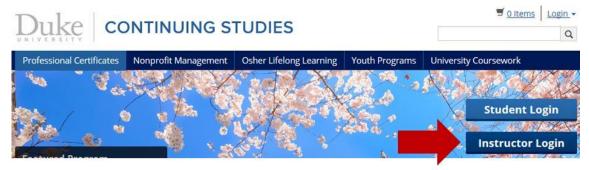

- Go to learnmore.duke.edu
- Click "Instructor Login"

3. Enter your <u>Instructor</u> User Name and Password and click the "Continue" button. (Note: Your <u>Instructor</u> User Name and Password is different than your <u>Member</u> User Name and Password).