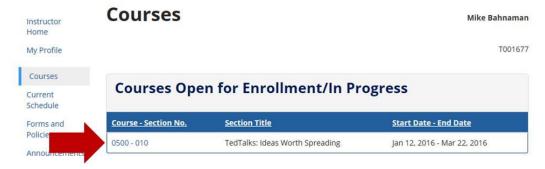

4. Click "Courses"

5. Click the course number you wish to access.

Your Class List will be shown:

7. If you wish to print your class list or send e-mails to your class, press the appropriate button at the <u>bottom</u> of your class list.